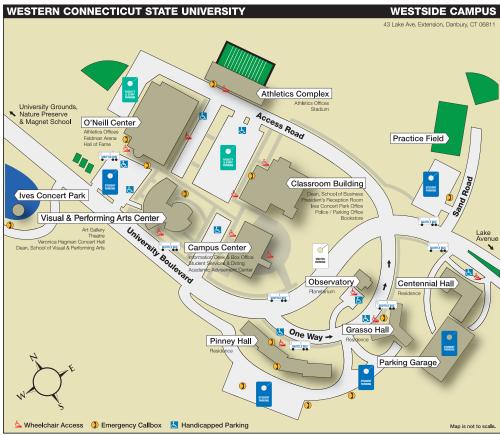

## **To Westside campus** (43 Lake Ave. Extension)

Take Exit 4 off I-84; turn right onto Lake Avenue. Travel approximately one mile to campus entrance on right.

## Campus-to-Campus

Midtown to Westside: Follow White Street and take a right onto Main Street (third traffic light). Follow Main Street to third traffic light (Main Street becomes Clapboard Ridge). Turn left onto I-84 West. Take Exit 4 off I-84. Turn right onto Lake Avenue. Travel approximately one mile. Campus entrance is on the directly across from Stop & Shop. General parking is available along University Boulevard.

Westside to Midtown: Turn left onto Lake Avenue for approximately one mile. Turn left onto I-84 East (third traffic light). Take Exit 5 off I-84 to first traffic light (Main Street). Turn right and continue on Main Street to White Street (fourth traffic light). Turn left onto White Street and continue one half mile. The campus is on the left.