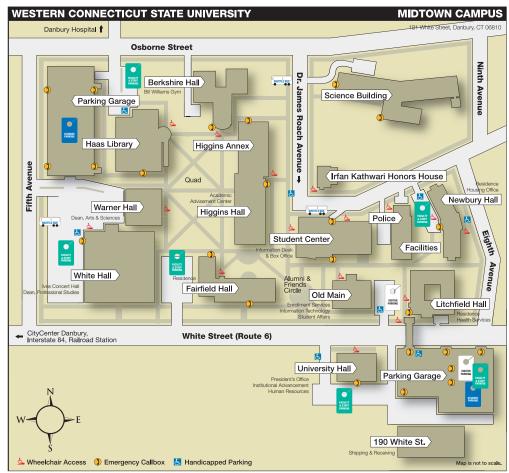

## To Midtown campus (181 White Street)

From the East: Take Exit 5 off I-84 to first traffic light (Clapboard Ridge Road); turn right and continue on Main Street to White Street (fifth traffic light); turn left onto White Street and continue one half mile to campus on left.

From the West: Take Exit 5 off I-84 to first traffic light (Main Street); turn right and continue on Main Street to White Street (fourth traffic light); turn left onto White Street and continue one half mile to campus on left. Visitor parking is available in the lot adjacent to Old Main on the Midtown campus.

## Campus-to-Campus

Midtown to Westside: Follow White Street and take a right onto Main Street (third traffic light). Follow Main Street to third traffic light (Main Street becomes Clapboard Ridge). Turn left onto I-84 West. Take Exit 4 off I-84. Turn right onto Lake Avenue. Travel approximately one mile. Campus entrance is on the directly across from Stop & Shop. General parking is available along University Boulevard.

Westside to Midtown: Turn left onto Lake Avenue for approximately one mile. Turn left onto I-84 East (third traffic light). Take Exit 5 off I-84 to first traffic light (Main Street). Turn right and continue on Main Street to White Street (fourth traffic light). Turn left onto White Street and continue one half mile. The campus is on the left.